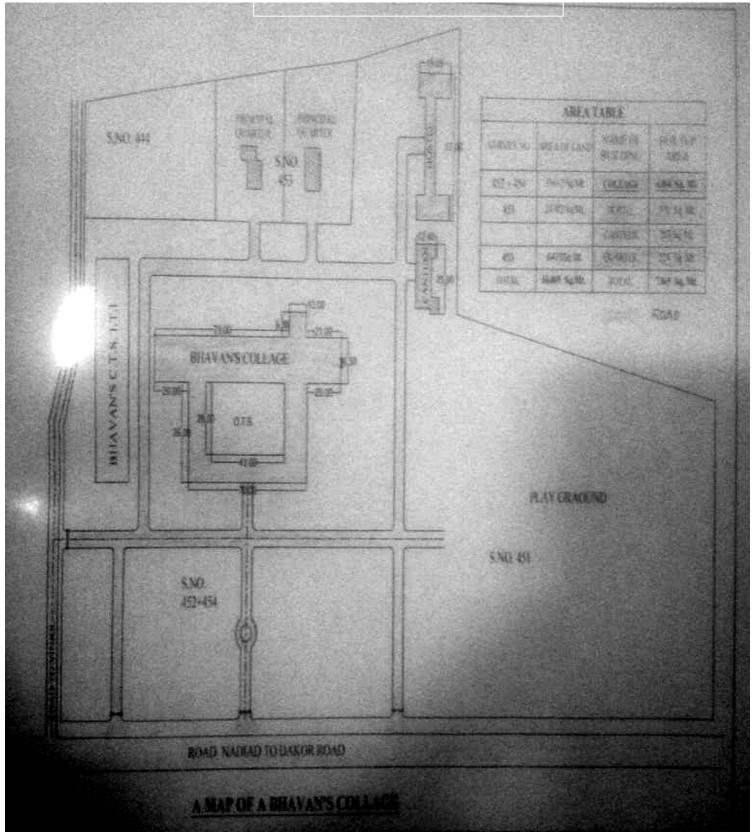

### 10. Location of the campus and area in sq.mts:

| Location                | Rural      |
|-------------------------|------------|
| Campus area in sq. mts. | 35612sq.m  |
| Campus area in acres.   | 8.7997acre |