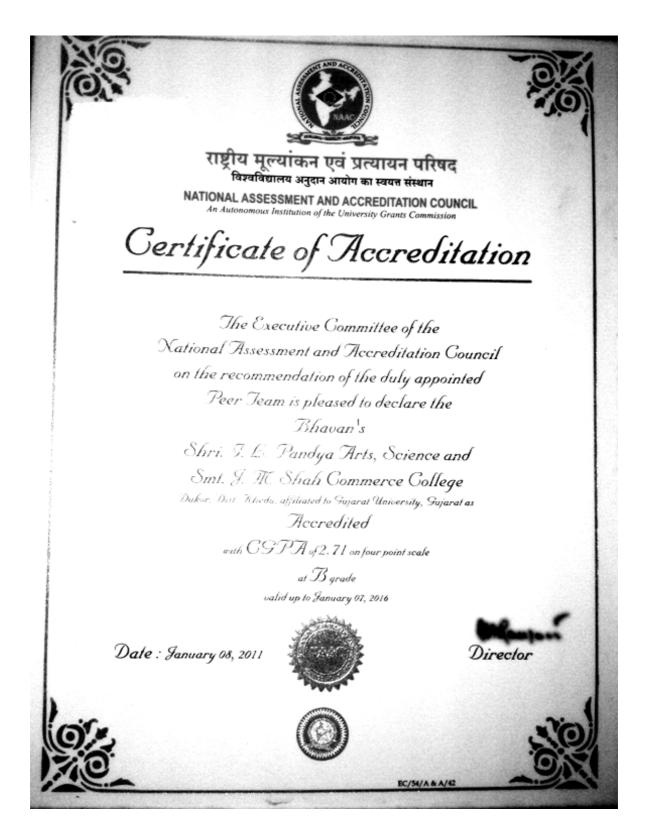

#### **30.** Date of accreditation

Cycle 1: 08/01/2011 Accreditation Outcome/Result: 'B' Grade (2.71 CGPA) \* *Kindly enclose copy of accreditation certificate(s) and peer team report(s) as an annexure.* 