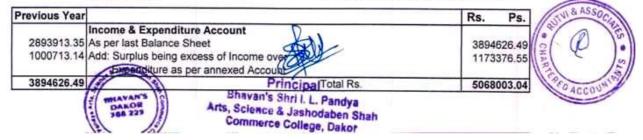

720000.00          | 0.00                   | 0.00                  | 720000.0           |
|               | Placement Grant                                      | 10000.00           | 0.0                    | 0.00                  | 10000.0            |
|               | UGC 12th Plan Grant                                  | 0.00               | 300000.0               | 0.00                  | 300000.0           |
| 0.00          | M R P Project UGC                                    | 0.00               | 70000.0                | 70000.00              | 0.0                |
| 5107966.82    | Total Rs.                                            | 5107966.82         | 370000.00              | 70000.00              | 5407966.8          |

ANNEXURE 'F"

### **INCOME & EXPENDITURE ACCOUNT**



| oulous Ver-          |                                                                                 | ANNEXURE ' | G (Co    | nt.)       |
|----------------------|---------------------------------------------------------------------------------|------------|----------|------------|
| evious Year          |                                                                                 |            |          | Rs. Ps.    |
| 411959.07            | Library Books                                                                   | 411959.07  | 85480.00 | 497439.07  |
| 649.55               | Poor Boys Library Boks                                                          | 649.55     | 0.00     | 649.55     |
| 1001.62              | Book Bank Scheme