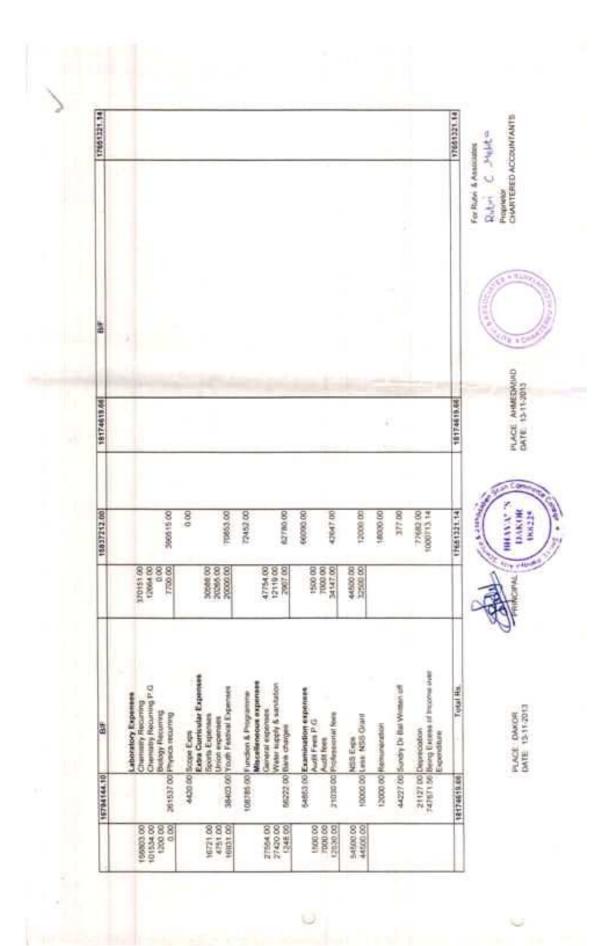

|                    |
| 10290 Newspapers & Periodicals                                                                                      |                                            | 6523                         |                                                          |                                                                                         |                    |
| 16794144.10 C/F C                                                                                                   |                                            | 15837212.00                  | 18174619.68                                              | č                                                                                       |                    |



| PREVIOUS YEAR         FUNDS & LABILITIES         Rs.         Ps.         PREVIOUS YEAR         FROPERTY & ASSETS         Rs.         Ps.           481564.07         Earmarked Funds         481964.07         Earmarked Funds         481964.07         550056.13         Fixed Assets(AI Book Value)         7086665.13           481964.07         Farmarked Funds         481964.07         Earmarked Funds         481964.07         550056.13         Fixed Assets(AI Book Value)         7086665.13           1058472.61         As per Annexure marked 'Y         1176154.61         310649.02         Current Assets         266433.02           10584055.33         Liabilities & Provisions         1776154.61         310649.02         Current Assets         266433.02           884055.33         Liabilities