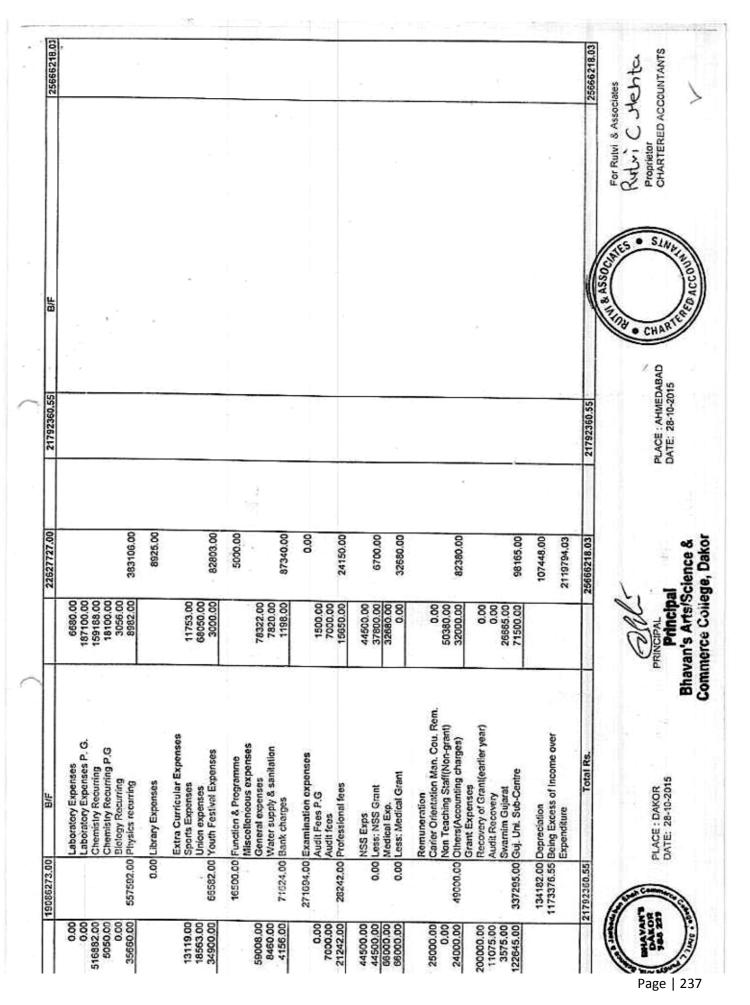

| 3676112.00                                            | 2000.00                            | 801036.00<br>140800.00                                          | 0.0                                   | 492522.00                                                                  |             |           |           |                       |                     |                                  |                                                           |          |          |           |          |                   |           | •                                                               |             | 9               | and Can   |

Page | 235



IL PANDYA ARTS, SCIENCE & JASHODABEN COMMERCE COLLEGE, DAKOR

.....

BALANCE SHEET AS AT 31st MARCH 2015

| Rs. Ps.             | 8538401.13                                                           | 450481.02                                                         | 6000545.79                                                        | 2271349.44                             | 1829571.52                                                                                 | 540.00                                                                  | 19090888.90 | nts and find<br>with<br>es | ძა                                  |           |
|---------------------|----------------------------------------------------------------------|------------------------------------------------------------------