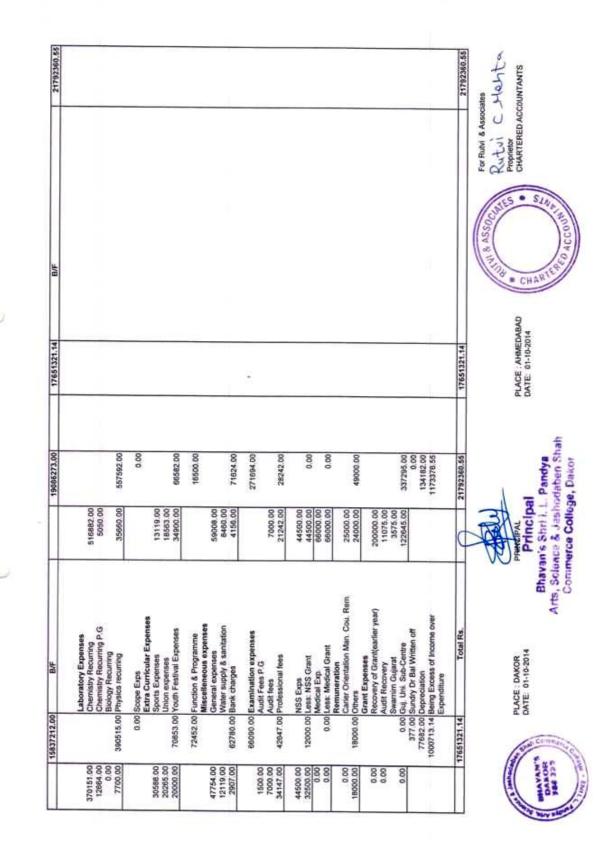

nce with Banks<br>In savings Account with Bank of India, Dakor<br>A/c No. 1 (4671)<br>A/c No. II (4873)<br>99 With State Bank of India, Dakor A/c No. (9438) | 461079.99<br>518533.90<br>63447.00 |     | 060.86                     |
|      | 66665                           | 2 In Fixed Deposit with Bank of India,Dakor<br>8 Interest Accured on FDR<br>10 Cash on Hand                                                                      |                                    | 60  | 514.70<br>586.62<br>229.00 |
|      | 1266528.                        | Total Rs.                                                                                                                                                        |                                    |     | 491.21                     |



3e | 224



Page | 225

| z          |  |
|------------|--|
| VA.        |  |
| HA         |  |
| AB         |  |
| ð          |  |
| A          |  |
| VIT        |  |
| <b>IAF</b> |  |
| 8          |  |

# IL PANDYA ARTS, SCIENCE & JASHODABEN COMMERCE COLLEGE, DAKOR

## BALANCE SHEET AS AT 31st MARCH 2014

|                                        | A ASSOCIATION A ASSOCIATION AND ASSOCIATION AND ASSOCIATION AND A ASSOCIATION AND AS | ya<br>1 Shah                          | Bhavan's Shri I. L. Pandya<br>Arts, Science & Jashodaben Shah<br>Commerce College, Dakor | Arts, Scle<br>Comm                                                      |                                   |
|----------------------------------------|----------------------------------------------------------------------------------------